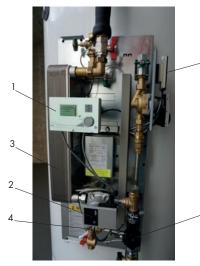

If the fresh water station is to be operated without a navigator control, it is possible to use a UVR 67 as control. A heat quantity counter can be mounted optionally.

- Speed regulation UVR 67 (accessory)
- High-efficiency-pump
- Stainless steel plate heat exchanger free of non-ferrous metal
- 4. Flow controller
- Heat meter (accessory)